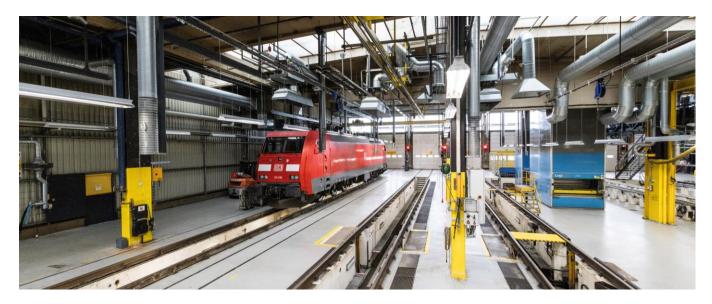

# Workshop in Denmark Workshop Fredericia

The workshop Fredericia has around 40 employees and is located on the Scan-Med corridor between Malmö and Maschen in Denmark's logistics hub, the Fredericia industry triangle.

It is equipped with:

- Indoor crane
- Lifting jacks
- Roof work stands
- Floor pits

Capacities: 12 work stands

|                               | Electro Loco | Diesel Loco | Shunting Loco | Freight Wagons |
|-------------------------------|--------------|-------------|---------------|----------------|
| Corrective maintenance        | ✓            | ✓           | ✓             | ✓              |
| Inspections                   | ✓            | ✓           | ✓             | ✓              |
| Revisions                     | ✓            | ✓           | ✓             | ✓              |
| Train control systems         | ✓            | ✓           | ✓             |                |
| Underfloor wheelset machining |              |             | ✓             | ✓              |
| Wheelset exchange             |              |             | √             | ✓              |
| Component exchange            | 5t           | 5t          | 5t            | 5t             |
| Exterior cleaning             | ✓            | ✓           | ✓             | ✓              |
| Mobile service                | ✓            | ✓           | $\checkmark$  | ✓              |