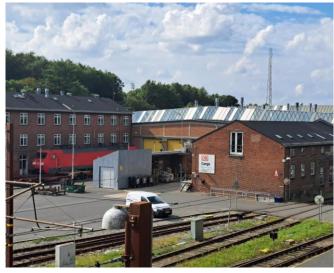

# Workshop in Denmark Workshop Fredericia

The workshop Fredericia has around 40 employees and is located on the Scan-Med corridor between Malmö and Maschen in Denmark's logistics hub, the Fredericia industry triangle.