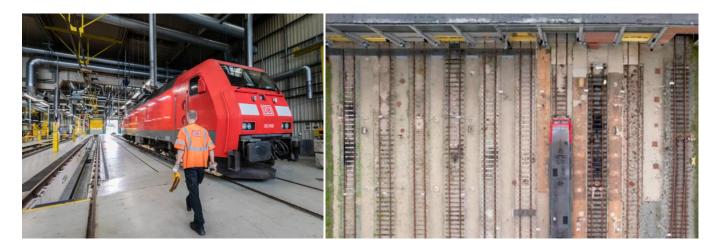

# Workshop in Denmark Workshop Fredericia

The workshop Fredericia has around 40 employees and is located on the Scan-Med corridor between Malmö and Maschen in Denmark's logistics hub, the Fredericia industry triangle.

It is equipped with:

- Indoor crane
- Lifting jacks
- Roof work stands
- Floor pits

Capacities: 12 work stands

|                               | Electro Loco | Diesel Loco | Shunting Loco | Freight Wagons |
|-------------------------------|--------------|-------------|---------------|----------------|
| Corrective maintenance        | ✓            | ✓           | ✓             | ✓              |
| Inspections                   | ✓            | ✓           | ✓             | ✓              |
| Revisions                     | ✓            | ✓           | ✓             | ✓              |
| Train control systems         | ✓            | ✓           | ✓             |                |
| Underfloor wheelset machining |              |             | ✓             | ✓              |
| Wheelset exchange             |              |             | √             | ✓              |
| Component exchange            | 5t           | 5t          | 5t            | 5t             |
| Exterior cleaning             | ✓            | ✓           | ✓             | ✓              |
| Mobile service                | ✓            | ✓           | $\checkmark$  | ✓              |

### **Workshop specials:**

- Specialized on corridor locomotives: Bombardier TRAXX BR185, BR187, Siemens EG Eurosprinter, Siemens Vectron and diesel locomotives
- Freight waggon maintenance
- Mobile service 24/7 in whole Denmark and in southern Sweden
- Project capacities: revisions, ETCS, digital automatic coupling
- · Exterior cleaning, graffiti removal, painting
- Lockable storage for spare parts and tools